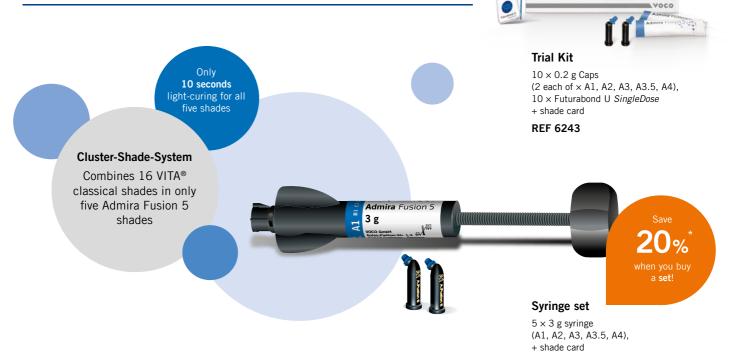

# Admira<sup>®</sup> Fusion 5

Do you want a state-of-the-art universal filling material that meets the high aesthetic demands of your patients and yet makes your daily practice routine extremely simple? Then Admira Fusion 5 is the efficient solution. Thanks to the simplified shade system, all 16 VITA® classical shades can be covered with only 5 Cluster-Shades. Multicolour layering is not necessary. With only five shades to keep in stock, you are optimally prepared for all cases in your daily practice and can significantly reduce your inventory.

#### Caps set

Admira Fusion 5

0

 $75 \times 0.2$  g Caps (15 each of  $\times$  A1, A2, A3, A3.5, A4), + shade card

trial pack

#### The advantages at a glance:

C2 C3

D4 A3.5

- All 16 VITA<sup>®</sup> classical shades can be covered with just 5 Cluster-Shades
- Only 10 seconds light-curing for all shades
   Eventlant biocompetible, so no elegation
- monomers are contained
- By far the lowest polymerisation shrinkage (1.25 vol.%)
- Compatible with all conventional bonding agents