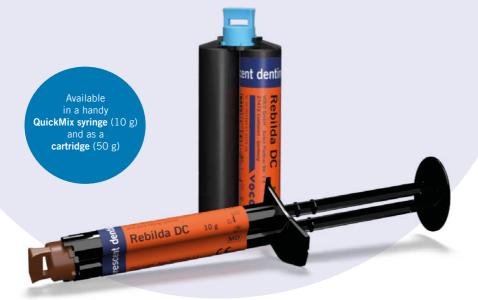

#### Rebilda DC fluorescent

50 g Cartridge, fluorescent dentine, + accessories

REF 1399

#### Rebilda DC fluorescent

10 g QuickMix syringe, fluorescent dentine, + accessories

REF 1406

Rebilda DC fluorescent is the only material for core build-up and luting of root posts that fluoresces and becomes visible under UV-A light.