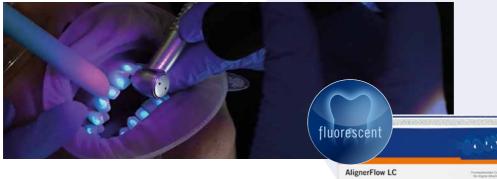

# **AlignerFlow LC**

Aligner therapies are a regular feature of the dental and orthodontic treatment spectrum, in which attachments play a role in some cases. For the fabrication of precisely formed Aligner attachments, special composites are required. With AlignerFlow LC, VOCO offers you a nano-hybrid composite with a fluorescent effect, especially designed for this purpose. Under UV-A light, the attachments can be checked or any residues after removal precisely identified and removed enamel gently.

Perfect visual inspection under UV-A light