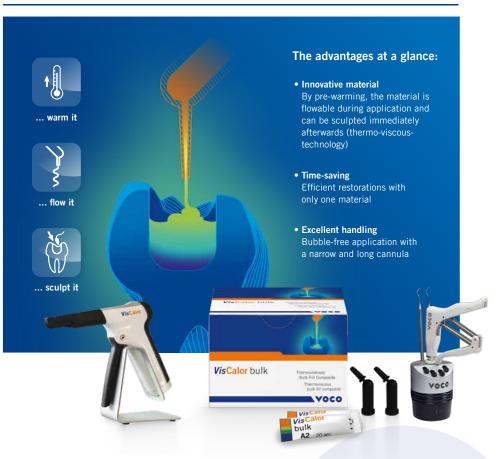

# VisCalor<sup>®</sup> bulk

VisCalor bulk follows a completely new approach: the material combines the flowability of a flowable composite during application with the sculptability of a packable composite. VisCalor bulk is therefore a material that can be used for both large and narrow cavities, without having to compromise with regards to adaptation or strength.