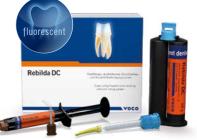

# HIGHLIGHTS

Rebilda® DC fluorescent Visible for the dentist – INVISIBLE FOR THE PATIENT

## Rebilda<sup>®</sup> DC fluorescent

With the dual-curing, composite-based core build-up and post luting system Rebilda DC fluorescent, VOCO is bringing a new member of the Rebilda family onto the market. Rebilda products have been used successfully worldwide for decades and are highly trusted in dental practices, especially for their dentine-like properties. Now a fluorescent version has been added to the existing dentine, white and blue shades, demonstrating once again VOCO's ability to innovate.

The first core build-up and post luting system with activatable fluorescence